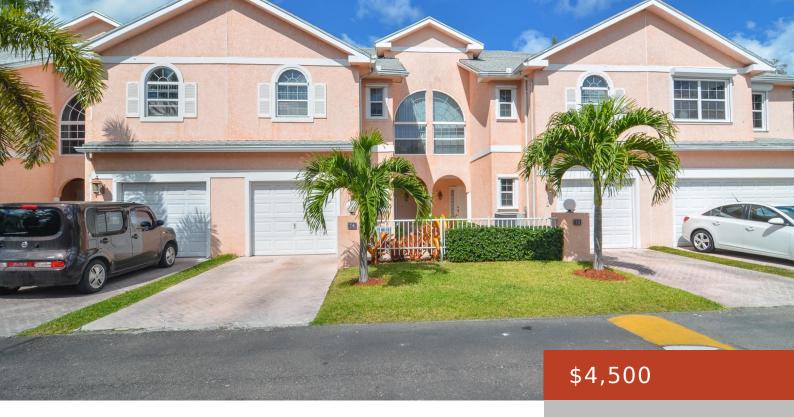

#### **NAUTICA**

https://bahamabeachrealty.com

Discover the perfect blend of comfort and convenience in this furnished 3-bedroom, 2.5-bath townhome with a generator, situated in the tranquil, gated Nautica community. Boasting approximately 2,300 sq. ft. of interior space, this home offers spacious living in a secure environment. Residents enjoy access to two shared pools and a charming community pond, home to...

### **Basics**

Category: Condo **Bedrooms: 3** beds

Bathrooms: 2 baths Half baths: 1 half bath

**Area: 2300** sq ft Lot size: 0 sq ft

Island: New Providence/Paradise Island **Currency: BSD** 

**Lot:** 74 Subdivision: Nautica

# **Building Details**

Foundation: Yes **Construction:** Concrete Block

Floor covering: Ceramic Tile, Wood Exterior material: Finished Concrete

Roof: Asphalt Shingle Parking: Garage & Carport

### **Amenities & Features**

Laundry: In Unit **Sewer:** Septic - Yes

**Style:** Townhouse Shared Amenities: Pool Outdoor, Secured Entry

Air conditioning (Condo): Central Water: City

Amenities: Furnished, Stand-by Generator