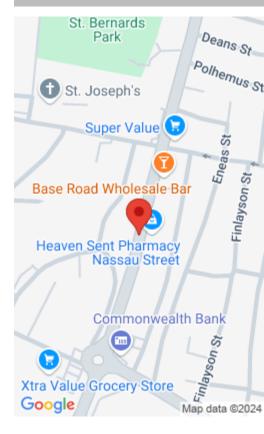

## NASSAU ST COMMERCIAL BUILDING

https://bahamabeachrealty.com

Awesome Nassau Street office building near Commonwealth Bank. Fantastic Investment Opportunity! Earn \$8,000 per month. Less than five minutes from downtown Nassau. This office complex is close to doctors offices, the University of The Bahamas, Commonwealth Bank, food stores, parks, churches, schools and much more. This high traffic area is ideal for a serious investor....