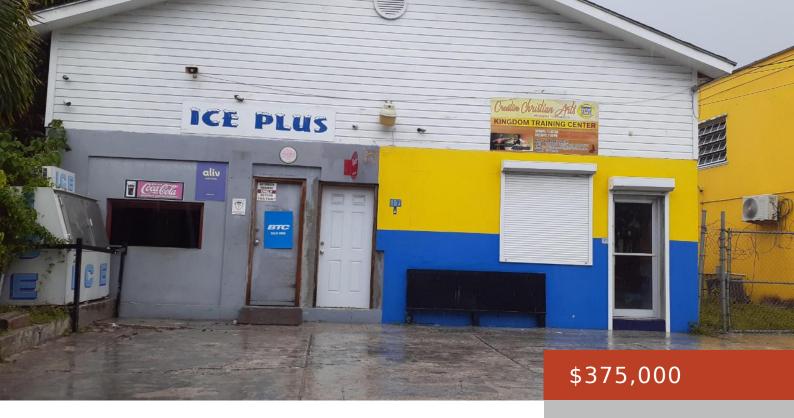

## NASSAU ST COMMERCIAL BUILDING

https://bahamabeachrealty.com

Awesome Nassau Street office building near Commonwealth Bank. Fantastic Investment Opportunity! Earn \$8,000 per month. Less than five minutes from downtown Nassau. This office complex is close to doctors offices, the University of The Bahamas, Commonwealth Bank, food stores, parks, churches, schools and much more. This high traffic area is ideal for a serious investor....

- Retail
- Building and Land
- 3000 sq ft

Call us now

Email: info@bahamabeachrealty.com

**Basics** 

Category: Building and Land

**Area: 3000** sq ft **Year built:** 1990

Island: New Providence/Paradise Island