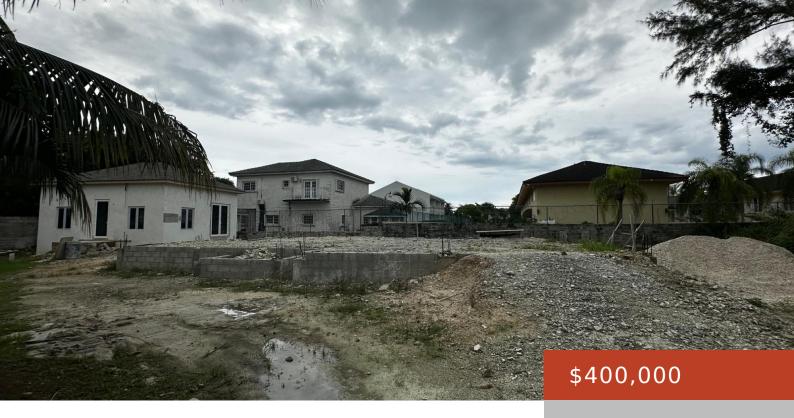

### NASSAU BERRY AVENUE

https://bahamabeachrealty.com

This expansive 9,282 sq ft lot is located in the sought-after White Grove community and features two distinct structures. The first structure is a one-bedroom pool house, currently 80% completed. It boasts high ceilings and hurricane impact windows and doors, ensuring both style and safety. The price includes some cabinets and bathroom tiles, making it...

#### Basics

Category: Single Family Home Bathrooms: 3 baths Area: 4000 sq ft Currency: BSD Lot: 18 Sale or Rent: For Sale Only MLS ID: 59731 Bedrooms: 3 beds Half baths: 1 half bath Lot size: 9282 sq ft Island: New Providence/Paradise Island Subdivision: West Bay Street Date Listed: 2024-10-17T00:00:00

# **Building Details**

Foundation: Yes Exterior material: Brick Parking: Open **Construction:** Concrete Block **Roof:** Asphalt Shingle

# **Amenities & Features**

Sewer: None Air conditioning (Condo): Central Amenities: Guest House, Hurricane Windows, Impact Windows, Short Term Allowed Style: Single Family Lot Water: Other