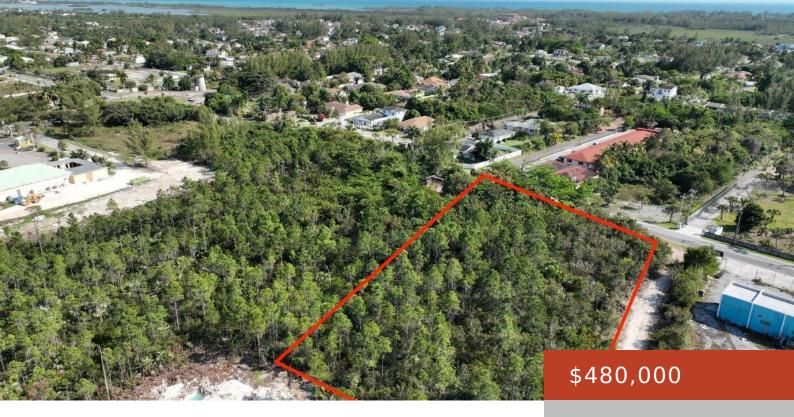

## **ADELAIDE ROAD**

https://bahamabeachrealty.com

Introducing a prime opportunity: a commercially zoned one-acre lot (43,560 sq. ft.) situated on the northern side of Adelaide Road, strategically positioned just west of the Coral Harbour roundabout. This highly visible location offers exceptional exposure to passing traffic, making it an ideal spot for a wide range of commercial ventures. Whether youâ re considering retail,...

## **Basics**

Category: Land Only

**Lot size: 43560** sq ft

Island: New Providence/Paradise Island

**Date Listed:** 2024-03-21T00:00:00

Type: Other

**Currency:** BSD

Sale or Rent: For Sale Only