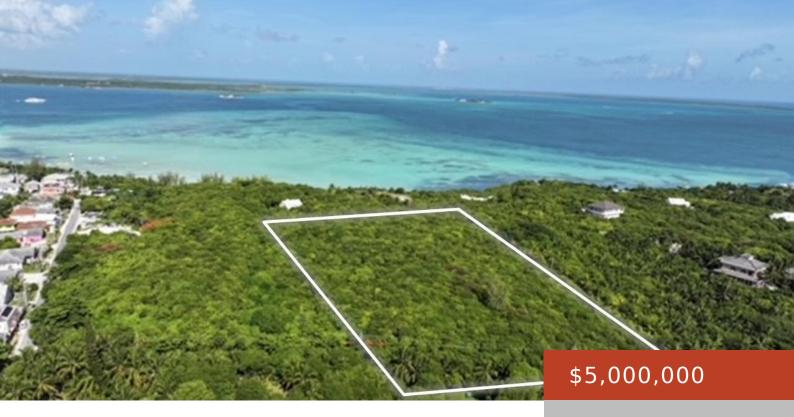

#### **NARROWS**

https://bahamabeachrealty.com

Rarely does a large parcel becomes available in Harbour Islandâ s Narrows neighborhood making this lot a true gem that beckons investors with its unparalleled beauty, breathtaking elevations, and residential development potential. Spanning over 4 acres, this expansive property boasts amazing elevations, allowing for views of spectacular sunrises over the ocean, and beautiful sunsets over the...

### **Basics**

Category: Lots/Acreage

Bathrooms: 0 baths

**Lot size: 187134** sq ft

**Island:** Eleuthera

Sale or Rent: For Sale Only

**MLS ID:** 58671

Bedrooms: 0 beds