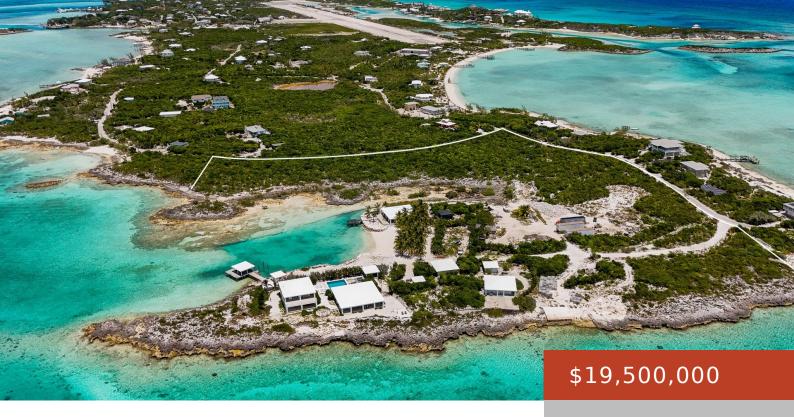

#### **LOTS 19-34 ON STANIEL CAY**

https://bahamabeachrealty.com

Set on the largest available acreage parcel on Staniel Cay,
Narikela is situated on 12.5 acres on the southern peninsula on
Staniel Cay. The property is set on 15 individual lots on the
Staniel Cay Subdivision, making future development of the
property a breeze. The lots reach from the southern tip of Staniel
Cay around...

### **Basics**

Category: Single Family Home

Bathrooms: 6 baths

**Lot size: 544500** sq ft

**Currency: USD** 

**Lot:** 19-34

Sale or Rent: For Sale Only

MLS ID: 59020

Bedrooms: 6 beds

**Area: 11800** sq ft

Year built: 2010

Island: Exuma & Exuma Cays

Subdivision: Staniel Cay

**Date Listed:** 2024-08-26T00:00:00

## **Miscellaneous**

19-34,Known as "Staniel Cay Subdivision", Exuma Cays

Legal Description: Narikela Estate, Lots Site Influences: Family Oriented, View -

Ocean, Quiet Area, Waterfront - Ocean, Acreage, Pets