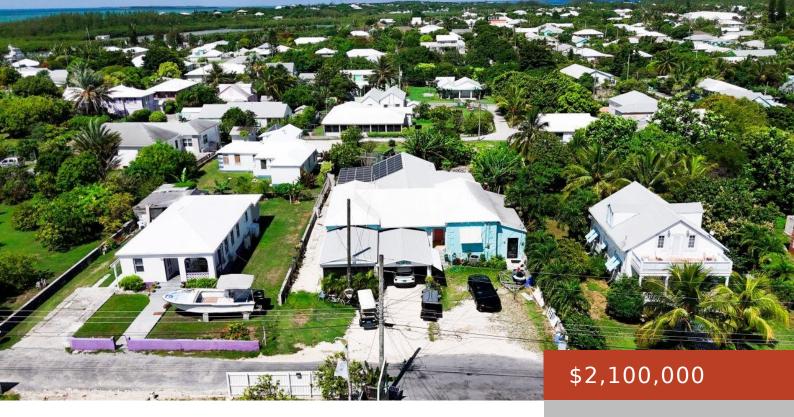

#### **SPANISH WELLS**

https://bahamabeachrealty.com

Situated on the picturesque island of Spanish Wells, Eleuthera, this fourplex on 12th Street is a prime investment. Spanish Wells, known for its pristine beaches, charming restaurants, and family-friendly activities, offers a perfect blend of relaxation and community living. This property features four units: two with two bedrooms, two bathrooms; a two-bedroom, one-bath unit; and...

### **Basics**

Category: Fourplex

Bathrooms: 6 baths

**Lot size: 18000** sq ft

**Island:** Eleuthera

Sale or Rent: For Sale Only

MLS ID: 59237

Bedrooms: 7 beds