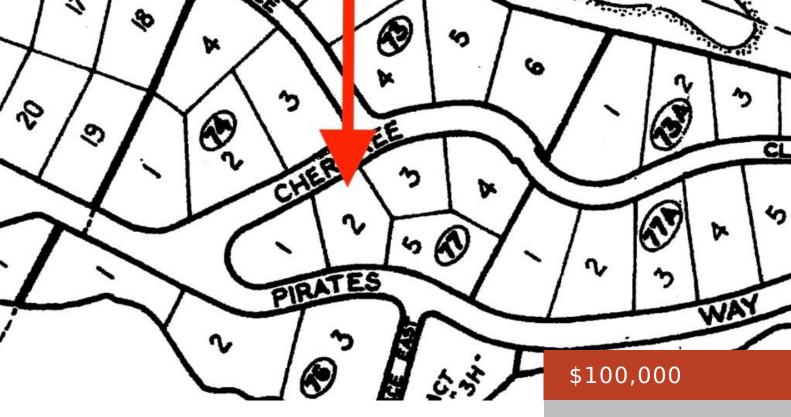

## **PIRATES WAY**

https://bahamabeachrealty.com

Large multi family lot with elevations and sea views. Location is ideally located just a short walk to the Great Harbour Cay Marina and less than a mile to Bullock's Harbour, where you will find shops, restaurants, medical clinic and government dock. Great Harbour Cay is growing rapidly and housing is in demand. Don't miss...

Lot size: 23500 sq ft

Block: 77

**Lot:** 2

**Date Listed:** 2025-01-09T00:00:00

## Miscellaneous

**Legal Description:** Lot 2, Block 77, Unit 4 **Restrictions:** Restr. Covnts

Land and Services: Views