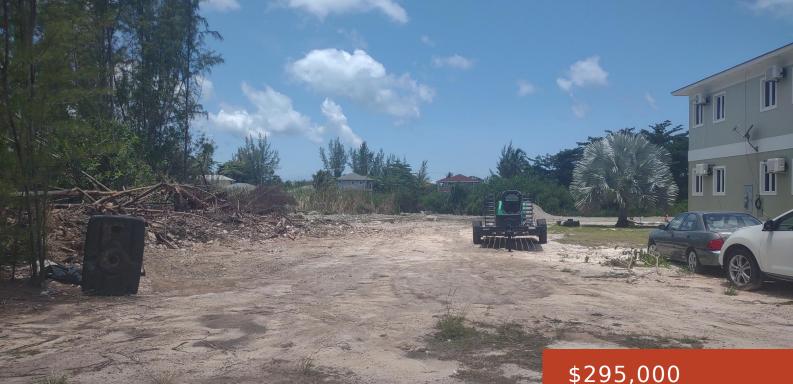

**YUMA ESTATES** https://bahamabeachrealty.com

The subject property is located in the gated community of Yuma Estates which is situated in Northwestern New Providence off of West Bay Street. The lot is 10,911 square feet with 69 feet of road frontage and 158 feet in depth. This property is zoned for a maximum of four rental apartments. Call today to ...

- \$295,000

Call us now

Email: info@bahamabeachrealty.com

## Basics

Category: Lots/Acreage Bathrooms: 0 baths Lot size: 10911 sq ft Island: New Providence/Paradise Island Subdivision: Yuma Estates Date Listed: 2025-06-24T00:00:00 Bedrooms: 0 beds Area: 10911 sq ft Currency: BSD Lot: 84 Sale or Rent: For Sale Only MLS ID: 62992