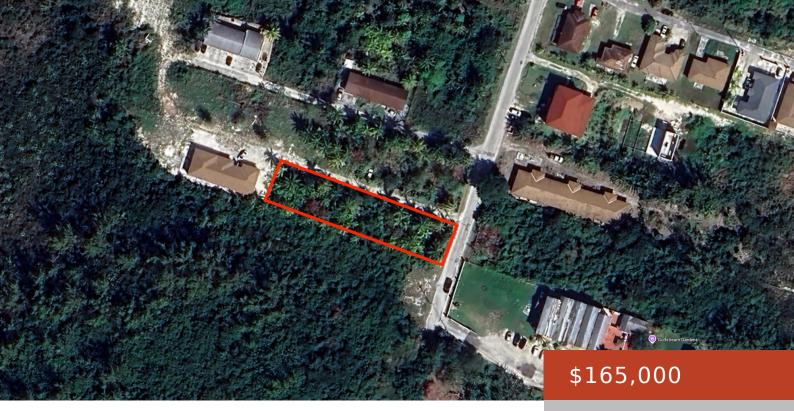

## MULTI-FAMILY LOT

https://bahamabeachrealty.com

This large multi-family lot is located in the east on a quiet street near a cul de sac. It is partially fenced and is in close proximity to bus stops, shopping, and other multi-family developed properties. It measures 15,750 sqft and is the perfect opportunity for the investor looking to construct much-needed rental units in...

#### Basics

Category: Lots/Acreage Bathrooms: 0 baths Lot size: 15750 sq ft Island: New Providence/Paradise Island Sale or Rent: For Sale Only MLS ID: 59196 Bedrooms: 0 beds Area: 15750 sq ft Currency: BSD Lot: 67 Date Listed: 2024-09-02T00:00:00

## Miscellaneous

**Legal Description:** Multi-Family Lot, Allotment #67

Road: Street

**Site Influences:** Easy Access, Private Setting, Shopping Nearby, Treed Lot, Quiet Area

Call us now

Email: info@bahamabeachrealty.com