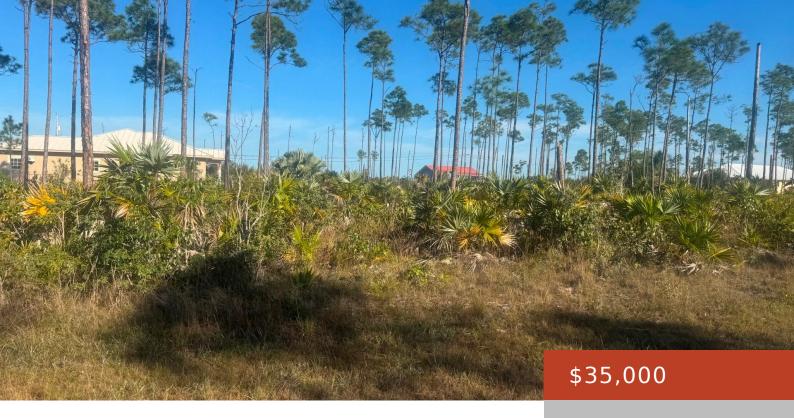

#### **MULTI FAMILY BRISTOL BAY**

https://bahamabeachrealty.com

Fantastic price for property in a fast developing area. The lot is situated very close to the Grand Lucayan Waterway and minutes away from the beach, shopping, and the Lucayan International School. Boasting almost 1/2 acre in size this lot offers any investor ample room for developing a multi-unit building. At this price, this property...

- 0 heds
- 0 haths
- Lots/Acreage
- 17070 sq ft

Call us now

Email: info@bahamabeachrealty.com

### **Basics**

Category: Lots/Acreage

Bathrooms: 0 baths

**Lot size: 17070** sq ft

Block: 9 Lot: 38

Date Listed: 2025-01-30T00:00:00

Bedrooms: 0 beds

Area: 17070 sq ft

## **Miscellaneous**

**Legal Description:** Unit 2, Block 9, Lot 38, Chesterford Road, Bristol Bay, Grand

Bahama

**Site Influences:** Easy Access, Family Oriented, Highway Access, Treed Lot, Quiet Area, Road