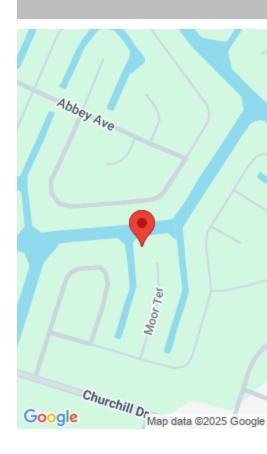

**MOOR TERRACE** https://bahamabeachrealty.com

Prime Waterfront Lot in Lincoln Green â Build Your Dream Home! Donâ I miss this rare opportunity to own a 12,214 sq ft single-family lot located in the highly desirable Lincoln Green neighborhood, just off Churchill Drive on Moor Terrace. Situated on a peaceful freshwater canal, this expansive property boasts 153 feet of serene waterfront, offering...

## Miscellaneous

**Legal Description:** Lincoln Green Unit 5 Block 14 Lot 8 **Road:** Street

Site Influences: Canal Front

Call us now

Email: info@bahamabeachrealty.com