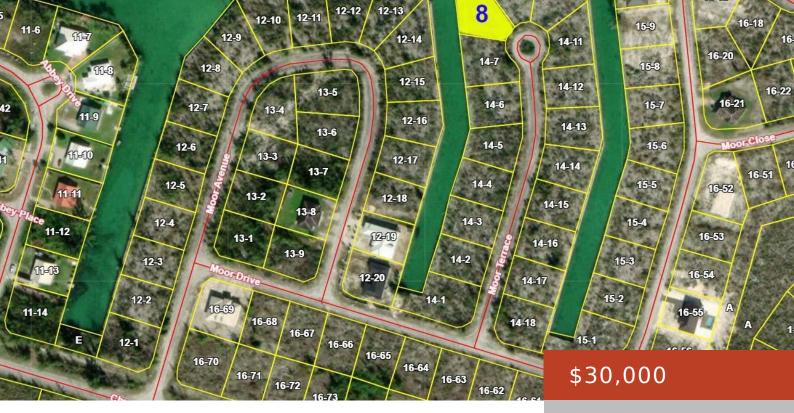

**MOOR TERRACE** https://bahamabeachrealty.com

Prime Waterfront Lot in Lincoln Green â Build Your Dream Home! Donâ I miss this rare opportunity to own a 12,214 sq ft single-family lot located in the highly desirable Lincoln Green neighborhood, just off Churchill Drive on Moor Terrace. Situated on a peaceful freshwater canal, this expansive property boasts 153 feet of serene waterfront, offering...

## Basics

Category: Lots/Acreage Bathrooms: 0 baths Lot size: 12214 sq ft Block: 14 Lot: 8 Date Listed: 2025-05-27T00:00:00 Bedrooms: 0 beds Area: 0 sq ft Currency: BSD Island: Grand Bahama/Freeport Sale or Rent: For Sale Only MLS ID: 62678

## Miscellaneous

**Legal Description:** Lincoln Green Unit 5 Block 14 Lot 8 **Road:** Street

Site Influences: Canal Front

Call us now

Email: info@bahamabeachrealty.com