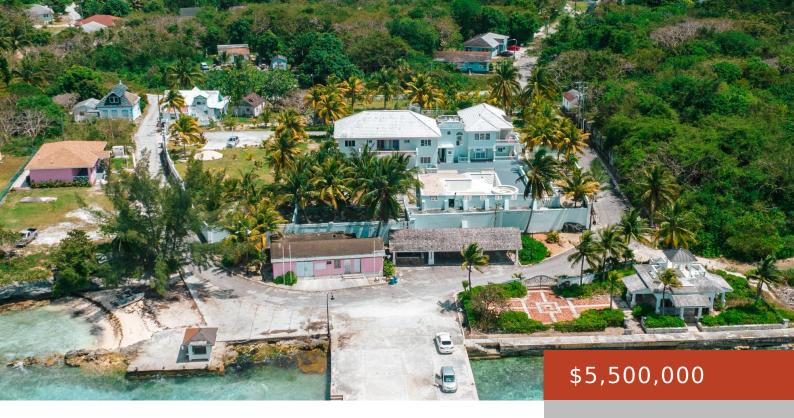

#### MISS ANNIE, THE BLUFF

https://bahamabeachrealty.com

Experience the epitome of island living at Miss Annie, a coastal oasis nestled in the charming community of The Bluff, Eleuthera. Offering breathtaking views of the Atlantic Ocean, Royal Island, and Lobster Island, this multi-family complex is a sanctuary of comfort and tranquility. Spanning 6300 sq ft, Miss Annie comprises 4 spacious 2-bedroom 2-bathroom flats...

### **Basics**

Category: Apartment Complex

Bathrooms: 11 baths

**Area: 6300** sq ft **Year built:** 1992

Block: 1

**Lot:** 2

**Date Listed:** 2024-05-22T00:00:00

**Bedrooms: 11** beds

# **Building Details**

Foundation: Yes Construction: Concrete Block

**Exterior material:** Finished Concrete Roof: Tile

Parking: Open

### **Amenities & Features**

Sewer: Available Style: Colonial

Air conditioning (Condo): Central Water: Drilled Well

Amenities: Cable, Main Level Entry, Short Term Allowed