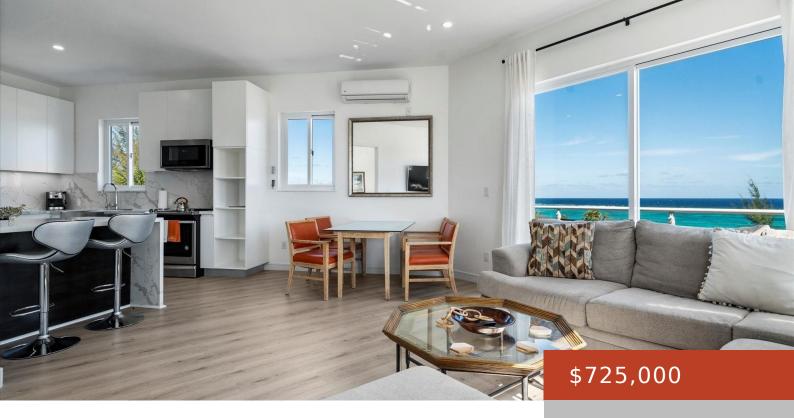

#### **MIRAMAR WEST**

https://bahamabeachrealty.com

11 Miramar West is a custom-designed ocean view apartment just steps from the beach in the sought-after Love Beach area. Approved for short-term rentals, this corner unit is ideal for vacation rental income. Enjoy an open-plan layout with a private balcony off the living areaâ perfect for morning coffee with a breeze. The primary suite features...

### **Basics**

Category: Condo Bedrooms: 2 beds

Bathrooms: 2 baths Area: 1200 sq ft

Lot size: 0 sq ft Currency: BSD

**Island:** New Providence/Paradise Island **Lot:** n/a

Sale or Rent: For Sale Only Date Listed: 2025-03-24T00:00:00

## **Amenities & Features**

Sewer: Connected Style: Apartment

Air conditioning (Condo): Split Water: City

Amenities: Furnished, Garden Area, Impact Windows, Short Term Allowed,

Stand-by Generator, Swimming Pool