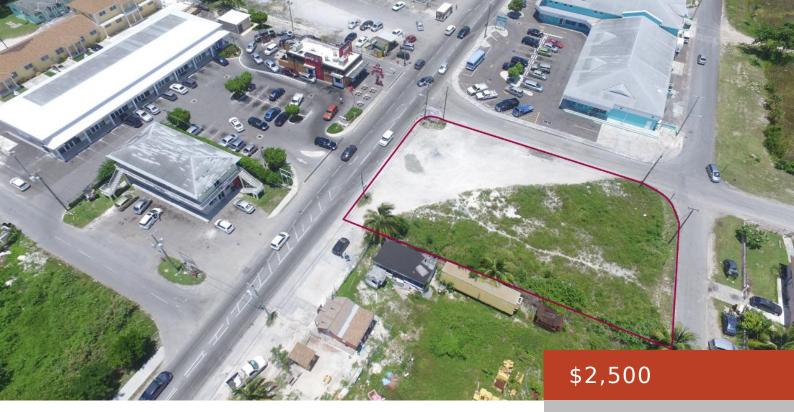

**MILLER HEIGHTS** https://bahamabeachrealty.com

In the busy city 2000' on the main Carmichael Road is a commercial property measuring approximately 17,220 sq.ft. The property runs from street to street and is across from a busy shopping plaza, a Wendy's and just up the street from the clinic and police station.

Basics

Call us now

Email: info@bahamabeachrealty.com

Category: Land Only Currency: BSD Island: New Providence/Paradise Island Rental Amount: \$2,500 Date Listed: 2022-09-15T00:00:00 Lot size: 17220 sq ft Block: 3 Lot: 1 Sale or Rent: For Rent Only MLS ID: 50351

## Miscellaneous

**Legal Description:** Lot #1, Block #3 Carmichael Road & West Avenue, Miller Heights - New Providence Land and Services: Highway Access,Level,Public Trans. Nearby,Shopping Nearby,Visual exposure,See Remarks,Corner Site