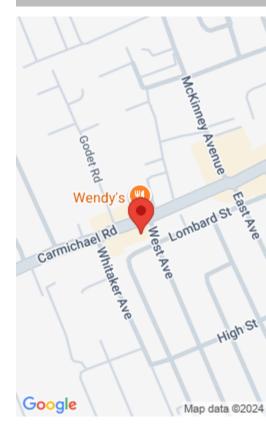

**MILLER HEIGHTS** https://bahamabeachrealty.com

In the busy city 2000' on the main Carmichael Road is a commercial property measuring approximately 17,220 sq.ft. The property runs from street to street and is across from a busy shopping plaza, a Wendy's and just up the street from the clinic and police station.

## Miscellaneous

**Legal Description:** Lot #1, Block #3 Carmichael Road & West Avenue, Miller Heights - New Providence Land and Services: Highway Access,Level,Public Trans. Nearby,Shopping Nearby,Visual exposure,See Remarks,Corner Site