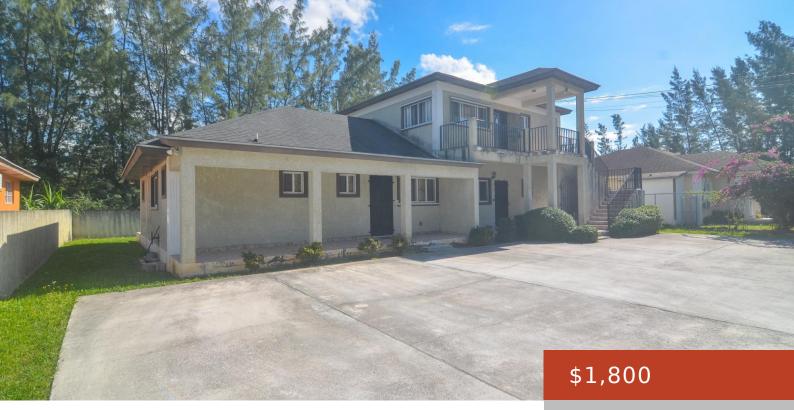

### **MILLENNIUM GARDENS**

https://bahamabeachrealty.com

Located in a quiet cul-de-sac in the peaceful Millennium Gardens community, this ground-floor unit offers comfortable living with secured entry and two parking spaces. The rental includes a refrigerator, stove, and washer. Please note: No utilities included and no pets allowed. Interior photos were taken when the unit was furnished; updated images will be provided...

### **Basics**

**Category:** Triplex

Bathrooms: 2 baths

Area: 0 sq ft

**Currency:** BSD

**Lot:** 78

Rental Amount: \$1,800

**Date Listed:** 2025-06-11T00:00:00

Bedrooms: 2 beds

Half baths: 1 half bath

Lot size: 0 sq ft

Island: New Providence/Paradise Island

Subdivision: Millenium Gardens

Sale or Rent: For Rent Only

MLS ID: 62826

# **Building Details**

Foundation: Yes Construction: Concrete Block

Floor covering: Ceramic Tile Exterior material: Finished Concrete

**Roof:** Asphalt Shingle **Parking:** Open