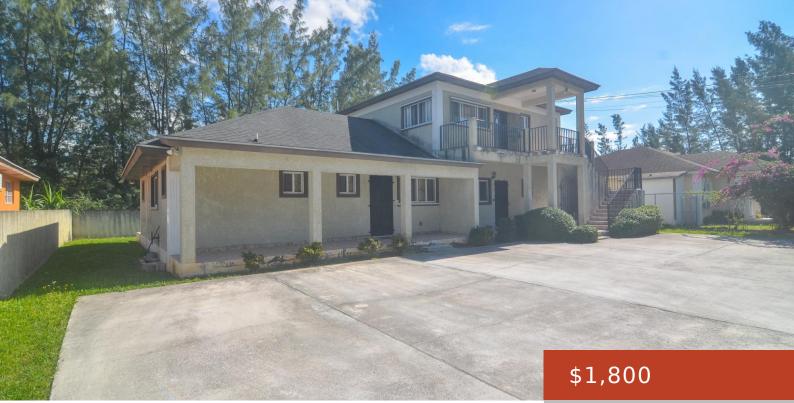

#### **MILLENIUM GARDENS**

https://bahamabeachrealty.com

Discover this delightful 2 bedroom, 2.5 bathroom upstairs apartment, perfectly situated in a serene yet accessible neighborhood. This semi-furnished unit offers a blend of comfort and convenience, making it an ideal home for professionals or couples. The building features secure gated access for all tenants and open parking, ensuring peace of mind and ease of...

### **Basics**

Category: Condo

Bathrooms: 2 baths

Area: 0 sq ft

**Currency: BSD** 

**Subdivision:** Millenium Gardens

Sale or Rent: For Rent Only

**MLS ID:** 60536

Bedrooms: 2 beds

Half baths: 1 half bath

Lot size: 0 sq ft

Island: New Providence/Paradise Island

Rental Amount: \$1,800

**Date Listed:** 2024-12-19T00:00:00

# **Building Details**

Foundation: Yes Construction: Concrete Block

Exterior material: Finished Concrete Floor covering: Ceramic Tile

**Roof:** Asphalt Shingle Parking: Open

### **Amenities & Features**

Sewer: Septic - Yes **Style:** Apartment

**Air conditioning (Condo):** Central Water: City

Outdoor Area (Condo): Private Yard Amenities: Appliances Only, Fully Fenced, Fully Walled