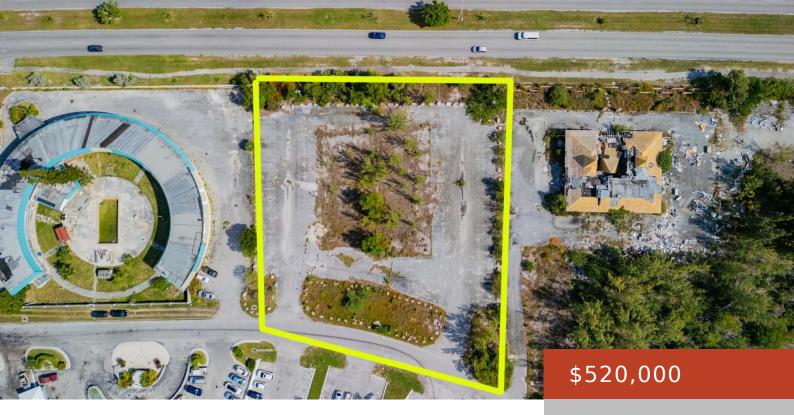

#### **MIDSHIPMAN ROAD**

https://bahamabeachrealty.com

Prize Tourist Commercial lot located in the popular Bell Channel Subdivision. This lot is just a short distance away from Port Lucaya Market Place and Marina, the most beautiful Beaches, Our Lucaya Resorts, shopping, schools and transportation. The zoning allows for the development of a hotel, motel, resort, marina, restaurants, retail, condominiums, or even a...

#### Call us now

Email: info@bahamabeachrealty.com

Category: Land Only

**Currency:** BSD

**Island:** Grand Bahama/Freeport

Sale or Rent: For Sale Only

**MLS ID:** 57907

**Lot size: 50965** sq ft