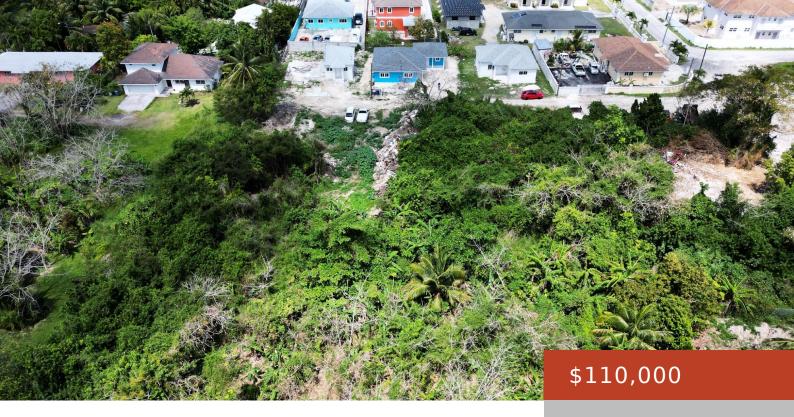

## **MCKINNEY DRIVE**

https://bahamabeachrealty.com

Lot C  $\hat{a}_{\square}$  6772sq. Ft Off McKinney Drive, Carmichael Build Your Vision  $\hat{a}_{\square}$  Versatile Multifamily Lot in a Prime Location Welcome to Lot C  $\hat{a}_{\square}$  6772 sq ft, a fantastic opportunity to invest in the thriving Carmichael area! Tucked away just off McKinney Drive, this spacious multifamily parcel offers the perfect canvas for your next...

- 0 heds
- 0 haths
- Lots/Acreage
- 6722 sq ft

Email: info@bahamabeachrealty.com

## **Basics**

Category: Lots/Acreage

Bathrooms: 0 baths Lot size: 6722 sq ft

Island: New Providence/Paradise Island

Sale or Rent: For Sale Only

**MLS ID:** 62011

Bedrooms: 0 beds

**Area: 6722** sq ft