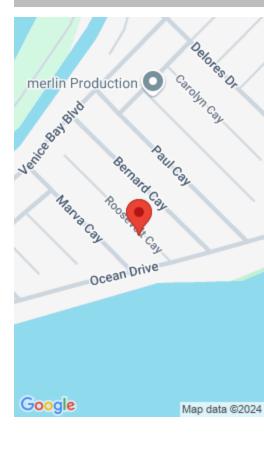

### MARVA CAY, VENICE BAY SUB

https://bahamabeachrealty.com

This beautiful single-family lot located in Gated Community off Bacardi Road. Developed and quiet community with waterfront access! This is a 10,248 square foot lot in an upscale community. This lot is protected by 24-hour security with tennis court and outdoor pool and is located near the airport, beaches, doctors, eateries and food stores.

Bedrooms: 0 beds

Area: 10248 sq ft

**Currency:** BSD

Island: New Providence/Paradise Island

**Subdivision:** Venice Bay

Date Listed: 2024-10-31T00:00:00

### **Miscellaneous**

**Legal Description:** Lot#5 Block#13 Marva Cay, Venice Bay **Monthly Assessment:** \$100

Subdivision