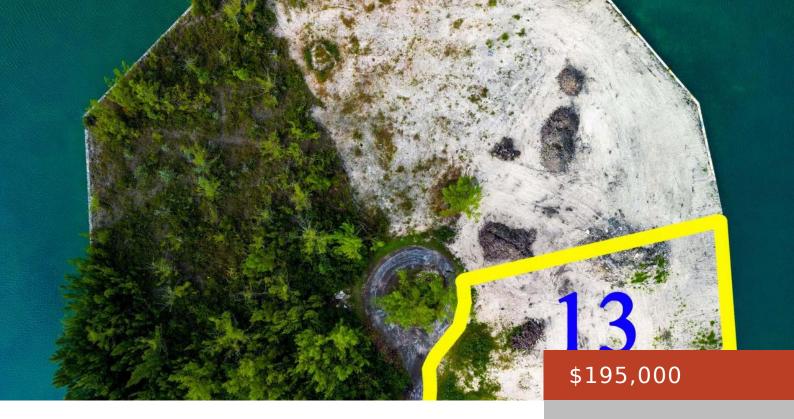

#### **MARTEL LANE**

https://bahamabeachrealty.com

This lot is situated just off of Jolly Roger Drive in the Bell Channel Bay Subdivision. Measured at 24,996 square feet this lot boasts 140 feet of canal frontage. Property is in a much desired area within walking distance to the beach, time share resorts, restaurants and a ferry ride to Port Lucaya Market Place.

### **Basics**

Category: Lots/Acreage

Bathrooms: 0 baths

**Lot size: 24966** sq ft

Block: 12

**Lot:** 13

Date Listed: 2022-10-11T00:00:00

Bedrooms: 0 beds

## **Miscellaneous**

Legal Description: Bell Channel Bay Unit 4 Block Site Influences: Waterfront - Ocean, Road -

12 Lot 13 Paved, Canal Front

Road: Street