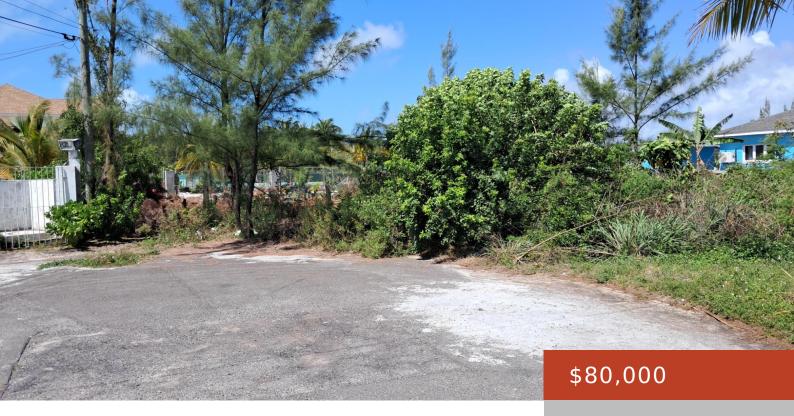

MARSHALL ROAD https://bahamabeachrealty.com

Take advantage of this 6,400 sq ft residential lot situated on a cul-de-sac in the southern district of New Providence. This lot has access to all utilities.

### Miscellaneous

Legal Description: Lot #8 Marshall Road **Site Influences:** Easy Access, Family Oriented, Treed Lot, Recreation Nearby, Quiet Area, Cul-de-sac, Road - Paved

Call us now

Email: info@bahamabeachrealty.com