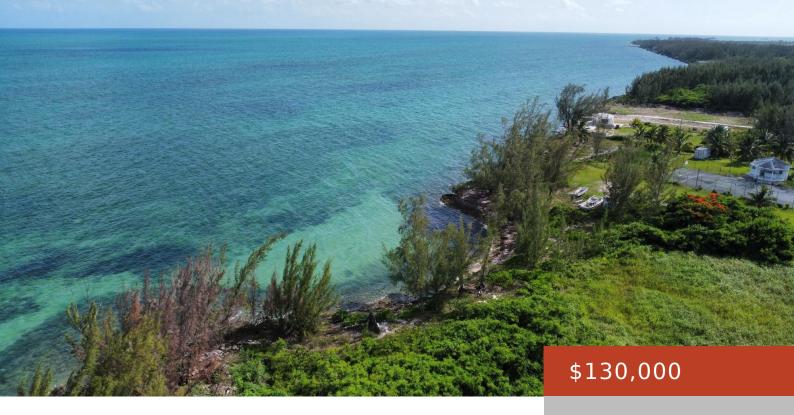

#### **MARSHALL RD**

https://bahamabeachrealty.com

Beautiful and tranquil waterfront vacant land located in the quiet southern location of Marshall Rd. This prime spot is open zoned with utilities near by, and just a 15 minute drive from Linden Pindling International Airport. Additionally, it is near a convenient boat ramp and close to shopping, dining and entertainment areas.

## **Miscellaneous**

Site Influences: Easy Access, View - Ocean, Shopping Nearby, Recreation Nearby, Quiet

Area, Waterfront - Ocean, Rocky Shore