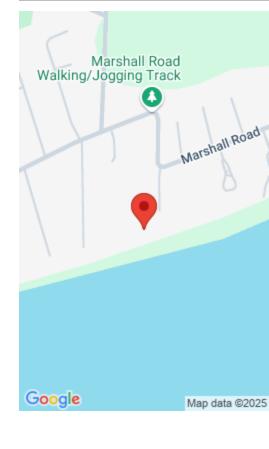

#### **MARSHALL RD**

https://bahamabeachrealty.com

Beautiful and tranquil waterfront vacant land located in the quiet southern location of Marshall Rd. This prime spot is open zoned with utilities near by, and just a 15 minute drive from Linden Pindling International Airport. Additionally, it is near a convenient boat ramp and close to shopping, dining and entertainment areas.