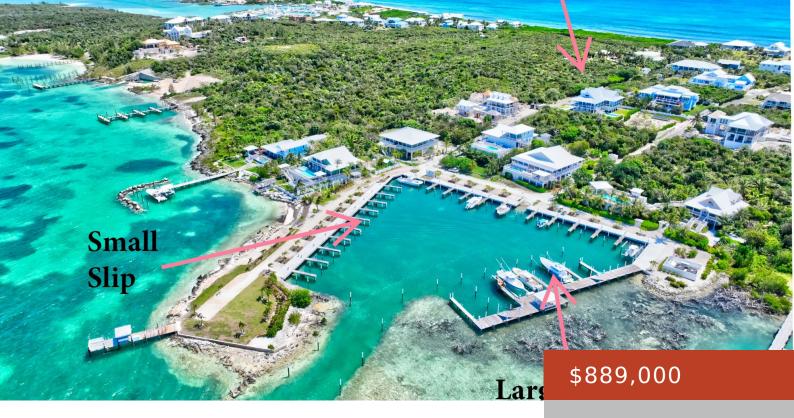

#### **MARNIE'S LANDING LOT 6A**

https://bahamabeachrealty.com

Excellent elevation, natural foliage and stunning water views from this lot at Marnie's Landing, a private and well-planned residential community. Its hilltop location provides for views of both the Sea of Abaco and Atlantic Ocean. The package includes 2 dock slips to accommodate a 35' and 60' boat in the private marina, as well as...