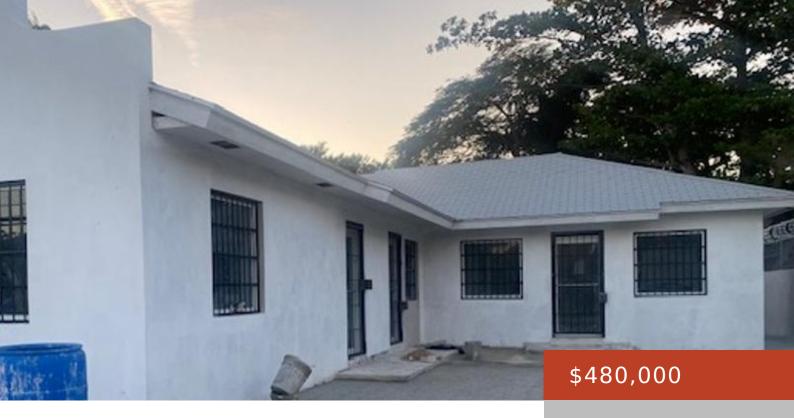

## **MARKET STREET**

https://bahamabeachrealty.com

Newly built prime commercial opportunity is located in the Coconut Grove Subdivision. This property features a 1,824 square foot building nestled on an expansive 5,500 square foot lot. This property consists of three rental store spaces. Excellent chance to invest in a location with constant traffic and excellent exposure.

Sale or Rent: For Sale Only

**MLS ID:** 60399