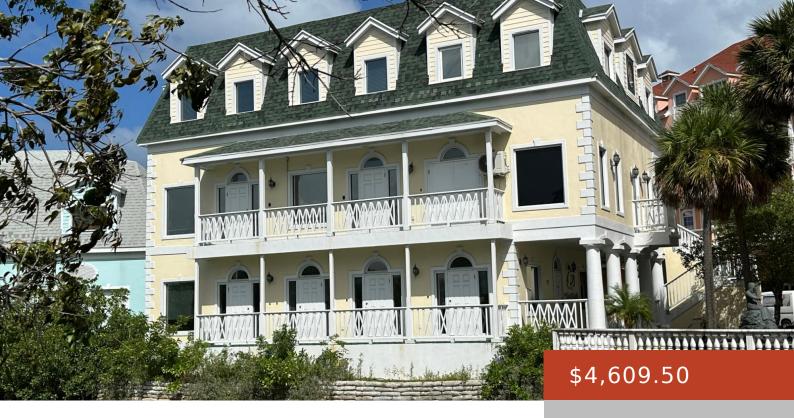

## MARINER HALL, SANDYPORT

https://bahamabeachrealty.com

Available from 6th December, this ground floor space has waterfront lagoon views, five office rooms including a boardroom and a reception. Office size: 1,536.5 sq ft. CAM: \$1,536.50 plus VAT.

Rental Amount: \$4,610

**Date Listed:** 2024-11-29T00:00:00