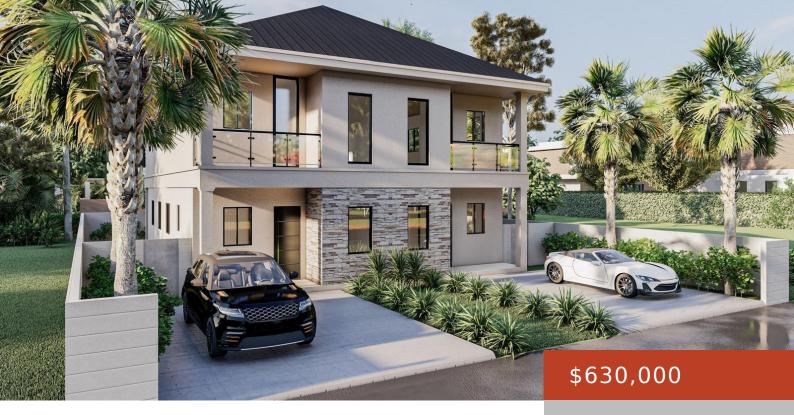

#### **MARINE ROAD**

https://bahamabeachrealty.com

Discover unparalleled elegance in this brand-new, townhouse located in the gated community of West Winds. This luxurious 3-bed, 2.5-bath residence combines sophisticated style with superior craftsmanship, creating the perfect sanctuary for those seeking refined living in a prime location. Step inside to be greeted by a grand open floor plan featuring 12ft ceilings, tray ceiling...

- 3 hads
- 3 haths
- Half Duplex
- 4800 sq ft

Call us now

Email: info@bahamabeachrealty.com

## **Basics**

Category: Half Duplex

Bathrooms: 3 baths

Lot size: 6000 sq ft

Currency: BSD

Island: New Providence/Paradise Island Lot: 377

Subdivision: West Winds Sale or Rent: For Sale Only

**Bedrooms: 3** beds