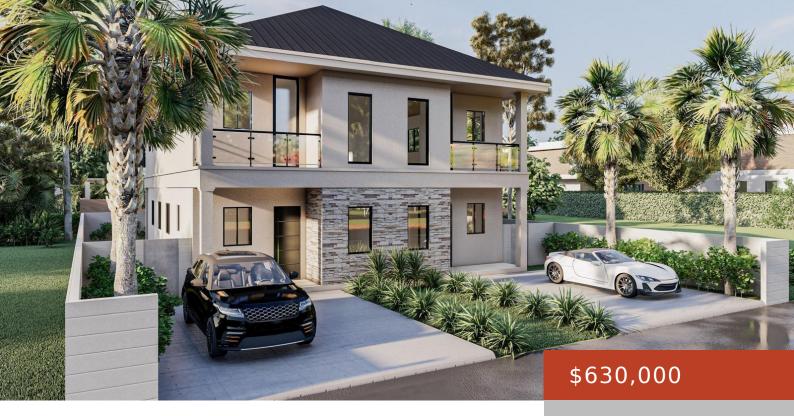

#### **MARINE ROAD**

https://bahamabeachrealty.com

Discover unparalleled elegance in this brand-new, townhouse located in the gated community of West Winds. This luxurious 3-bed, 2.5-bath residence combines sophisticated style with superior craftsmanship, creating the perfect sanctuary for those seeking refined living in a prime location. Step inside to be greeted by a grand open floor plan featuring 12ft ceilings, tray ceiling...

### **Basics**

Category: Condo, Half Duplex

**Bathrooms: 3** baths **Lot size: 6000** sq ft

Island: New Providence/Paradise Island

Subdivision: West Winds

Date Listed: 2024-09-09T00:00:00

Bedrooms: 3 beds

**Area: 2400** sq ft

**Currency:** BSD

**Lot:** 377

Sale or Rent: For Sale Only

**MLS ID:** 59314