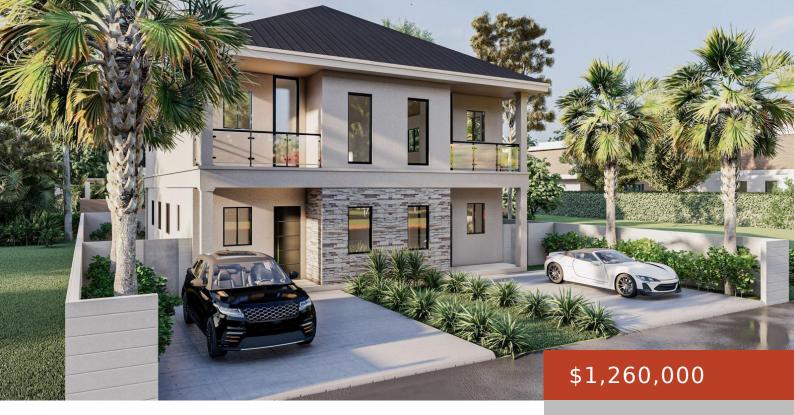

## **MARINE ROAD**

https://bahamabeachrealty.com

Discover unparalleled elegance in these brand-new townhomes located in the exclusive gated community of West Winds â modern day Investment Dream. Each luxury 3-bedroom, 2.5-bathroom unit combines sophisticated style with superior craftsmanship, creating the perfect sanctuary for those seeking refined living in a prime location. Step inside to be greeted by a grand open floor...

- 3 hads
- 3 haths
- Full Duplex, Half Duplex
- 4800 sq ft

Call us now

Email: info@bahamabeachrealty.com

**Basics** 

Category: Full Duplex, Half Duplex

**Bathrooms: 3** baths **Lot size: 6000** sq ft

Island: New Providence/Paradise Island

Subdivision: West Winds

Date Listed: 2024-09-09T00:00:00

Bedrooms: 3 beds

**Area: 4800** sq ft

**Currency:** BSD

**Lot:** 377

Sale or Rent: For Sale Only

MLS ID: 59315

**Building Details** 

Foundation: Yes Construction: Concrete Block

**Exterior material:** Finished Concrete **Roof:** Asphalt Shingle

Parking: Open

**Amenities & Features** 

Sewer: Connected Style: Multi-Family Lot

Air conditioning (Condo): Central Water: City

Amenities: 24 Hour Security, Short Term Allowed, Stand-by Generator,

Swimming Pool

**Miscellaneous** 

**Monthly Assessment: \$99** 