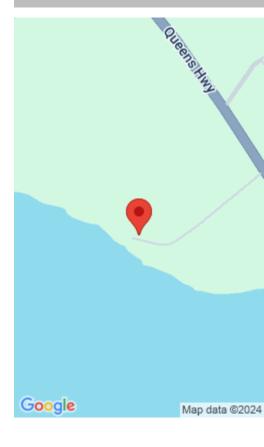

## **QUEENS HIGHWAY**

https://bahamabeachrealty.com

Approximately 17 pristine acres of virgin land extending from Queen's Highway to the Caribbean Sea with 695' linear feet of beachfront coastline. The water is typically calm(er) than on the Atlantic Ocean, which makes this acreage ideally suited for a combination luxury single or multifamily residential development as a principal place of residence with a...

## **Miscellaneous**

**Legal Description:** 16.84 acres approximately 1 mile northwest of Governors Harbour on

Caribbean Sea