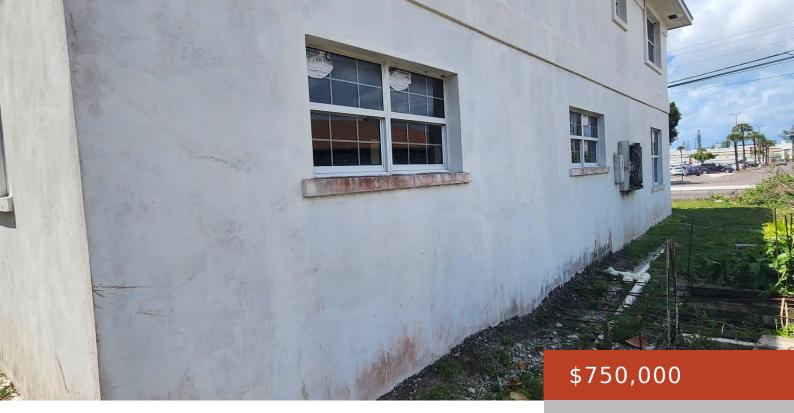

MARATHON ROAD

Marathon Road, opposite Marathon Mall, 2 storeys commercial building original scheduled for a restaurant and bar, along with a meeting room. Ideal for lawyers' offices, doctors' offices, or any commercial venture. The land is Lot # 121, lot size: 6,918 sq.ft (70 ft x 100), total building size :5,134 sq. ft. All the exterior and...