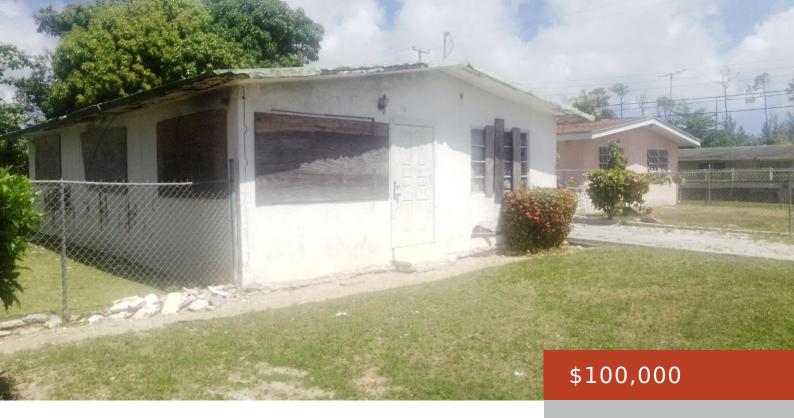

#### **MAPLE STREET, PINEWOOD**

https://bahamabeachrealty.com

The subject home can be considered a fixer upper. The property is of a fair size. A good investment to build a starter home

- 3 beds
- 1 bath
- Single Family Home
- 1021 sq ft

### Basics

Category: Single Family Home Bathrooms: 1 bath Lot size: 5000 sq ft Island: New Providence/Paradise Island Sale or Rent: For Sale Only MLS ID: 51905 Bedrooms: 3 beds Area: 1021 sq ft Currency: BSD Lot: 1922 Date Listed: 2023-02-11T00:00:00