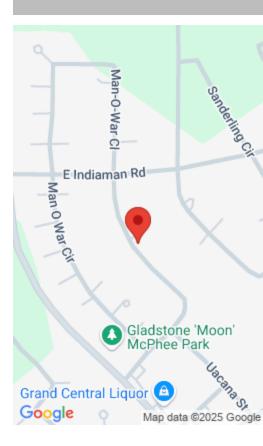

#### MAN O WAR CIRCLE

https://bahamabeachrealty.com

This single family land is situated in a great family oriented area. Yeoman wood is close to schools, food stores, the Port Lucaya Market Place and 15 minutes to the airport. Ideally situated, this property can be exactly where you may want to build your new home. Motivated Seller make an offer today!