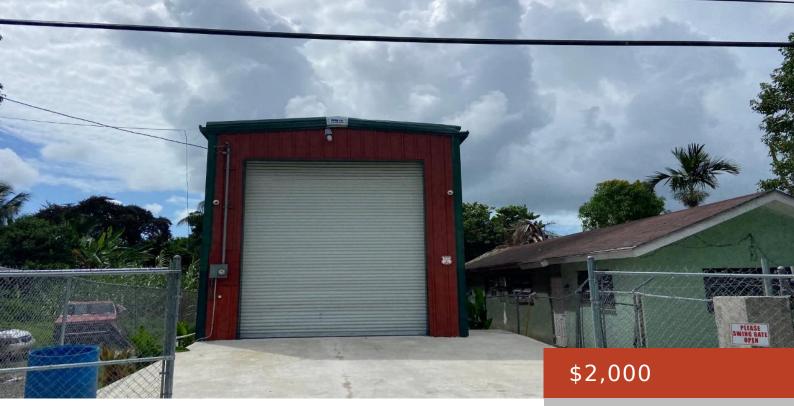

## MAISON ADDITION WAREHOUSE RENTAL

https://bahamabeachrealty.com

Introducing this 1040 sq. ft. storage facility, ideally situated just outside of downtown Nassau near East Street and Collins Avenue, offering the perfect space for your storage requirements. With added features including air conditioning for comfort, a roll-up door for easy access, and advanced surveillance cameras for security, this property is also an excellent fit...

## Basics

Category: Building Only Lot size: 2575 sq ft Island: New Providence/Paradise Island Sale or Rent: For Rent Only MLS ID: 55083 Area: 1040 sq ft Currency: BSD Rental Amount: \$2,000 Date Listed: 2023-10-31T00:00:00

## **Amenities & Features**

Amenities: Air Conditioning Fully, Highway Access