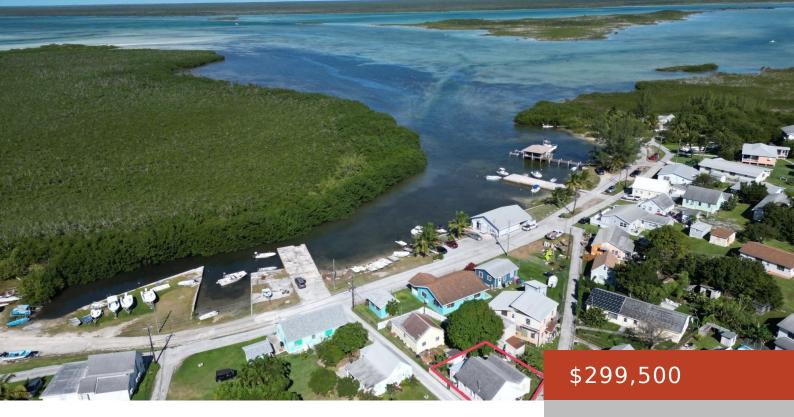

#### **MABLE'S COTTAGE**

https://bahamabeachrealty.com

Mable's cottage is one of the few historic homes left that still have all the character of the original homes built in Cherokee Sound over 130 years ago. The home still has most of the Abaco Pine that it originally did when constructed. For those of you that don't know, the old Abaco Pine is...

#### **Basics**

**Category:** Single Family Home

Bathrooms: 1 bath Area: 900 sq ft
Lot size: 3600 sq ft Currency: USD

**Island:** Abaco Sale or Rent: For Sale Only

Bedrooms: 2 beds

**Date Listed:** 2024-11-23T00:00:00 **MLS ID:** 60187