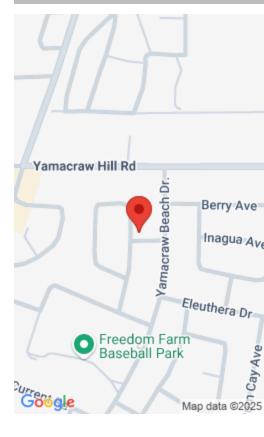

# **Miscellaneous**

**Legal Description:** Lyle Avenue, Yamacraw Beach

Estates.

Road: Street

**Site Influences:** Adult Oriented, Central location, Easy Access, Family Oriented, Low Maint Yard, Recreation Nearby, Quiet Area, Landscaped, Road - Paved