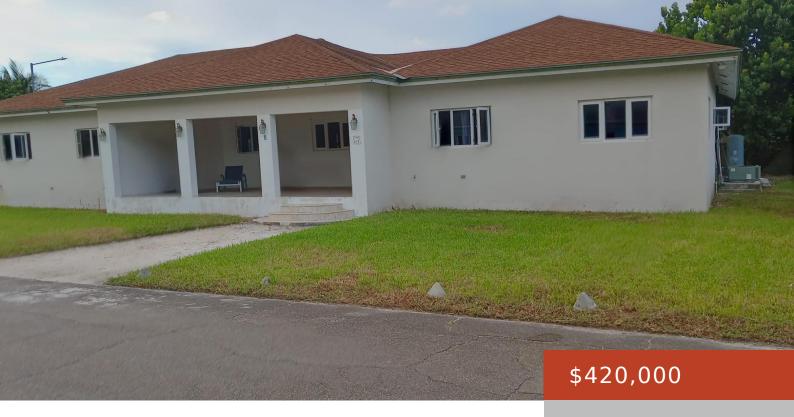

#### LYLE AVENUE

https://bahamabeachrealty.com

Spacious single-family home in the welcoming community of Yamacraw Beach Estates. This 3-bedroom, 2-bathroom property features a modern kitchen with sleek granite countertops, a stove, and a refrigerator, complemented by ceramic tiles throughout. Enjoy the convenience of an organized laundry room equipped with a stackable washer and dryer. The open and airy living room flows...

### **Basics**

Category: Single Family Home Bedrooms: 3 beds

Bathrooms: 2 baths Half baths: 1 half bath

**Area: 1800** sq ft **Lot size: 1800** sq ft

**Currency:** BSD **Island:** New Providence/Paradise Island

# **Building Details**

Foundation: Yes Construction: Concrete Block

Floor covering: Ceramic Tile, Mixed, Wall to Wall Exterior material: Finished Concrete

Carpet

Roof: Asphalt Shingle Parking: Garage & Carport

## **Amenities & Features**

**Laundry:** In Unit **Sewer:** Septic - Yes

Style: Patio Home Air conditioning (Condo): Central

Water: City Outdoor Area (Condo): Private Yard, Covered Patio

Amenities: Appliances Only, Unfurnished