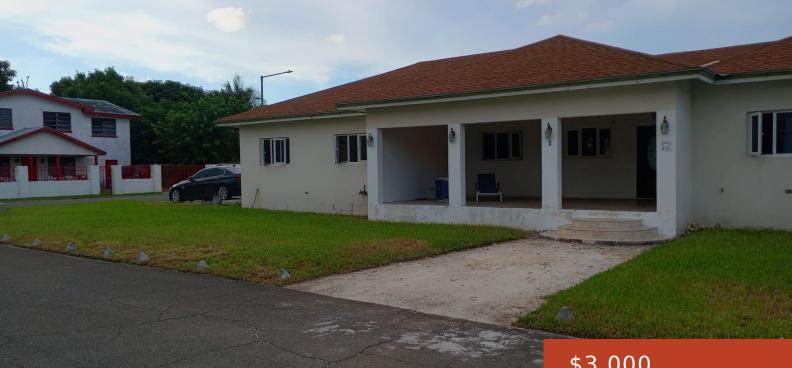

LYLE AVENUE https://bahamabeachrealty.com

Available for immediate occupancy, a large, spacious and elegant Semi furnished 3 bed 2 bath stand-alone home in the family friendly community of Yamacraw Beach Estates. The kitchen has granite countertops, and beautiful ceramic tiles. The kitchen is outfitted with a stove and refrigerator and has beautiful granite countertops, and ceramic tiles. There is an...

#### Basics

Category: Single Family Home Bathrooms: 2 baths Area: 1800 sq ft Currency: BSD Lot: n/a Rental Amount: \$3,000 Date Listed: 2024-11-03T00:00:00 Bedrooms: 3 beds Half baths: 1 half bath Lot size: 1800 sq ft Island: New Providence/Paradise Island Subdivision: Yamacraw Road Sale or Rent: For Rent Only MLS ID: 59938

# **Building Details**

| Foundation: Yes              | Construction: Concrete Block         |
|------------------------------|--------------------------------------|
| Floor covering: Ceramic Tile | Exterior material: Finished Concrete |
| Roof: Asphalt Shingle        | Parking: Garage - Single, Open       |