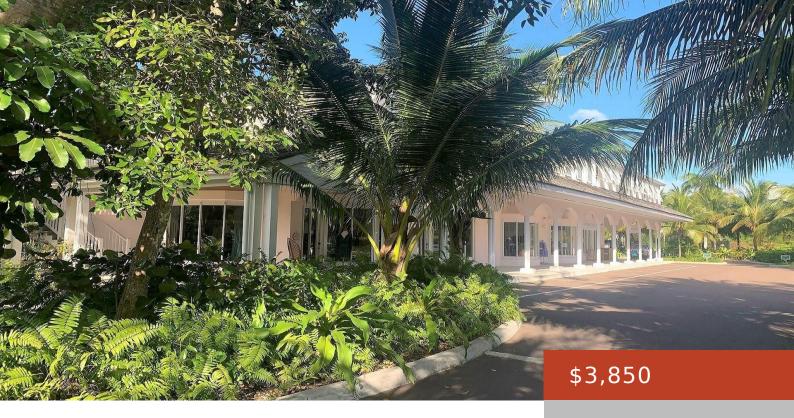

## LYFORD CAY SHOPPING CENTRE

https://bahamabeachrealty.com

Available immediately, a prime office space located in the Lyford Cay Shopping Centre. Located on the second floor, this corner unit is roughly 853 sq ft. It benefits from lots of natural light due to a number of hurricane impact windows, and also has an added extra layer of protection with hurricane shutters as well....

## **Basics**

Category: Building Only Area: 853 sq ft

**Lot size: 0** sq ft **Currency:** BSD

**Block:** B **Island:** New Providence/Paradise Island

**Rental Amount:** \$3,850 **Sale or Rent:** For Rent Only