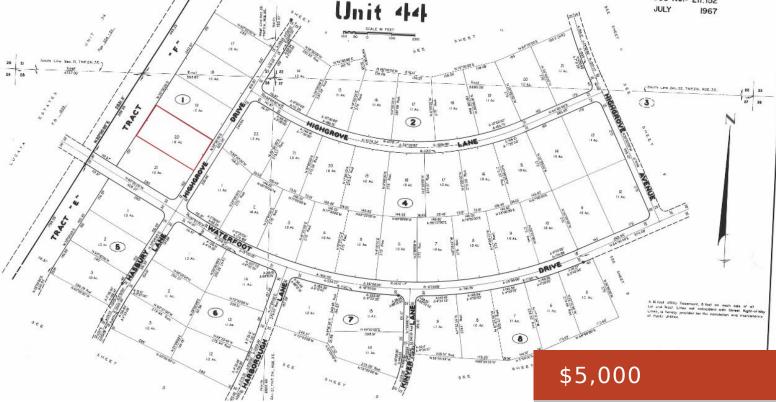

#### Basics

Category: Lots/Acreage Bathrooms: 0 baths Lot size: 43560 sq ft Block: 1 Lot: 20 Sale or Rent: For Sale Only MLS ID: 55545 Bedrooms: 0 beds Area: 43560 sq ft Currency: USD Island: Grand Bahama/Freeport Subdivision: Lucaya Estates Date Listed: 2023-11-24T00:00:00

#### Miscellaneous

**Legal Description:** Unit 44, Block 1 Lot 20 Lucaya Estates Site Influences: Highway Access, Treed Lot, Quiet Area

Call us now

Email: info@bahamabeachrealty.com