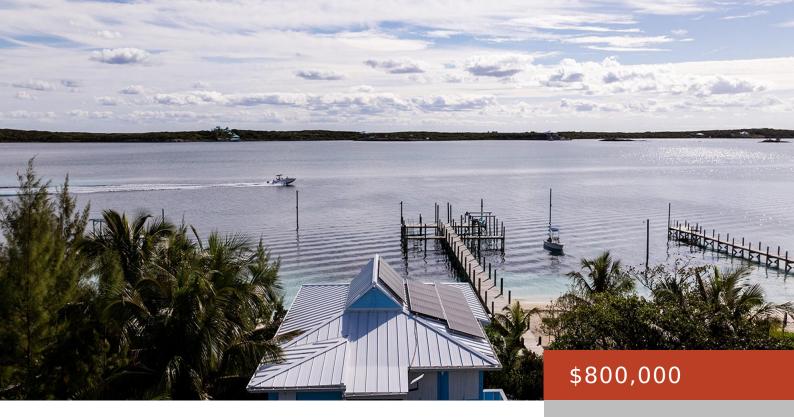

#### **LUBBERS LEAP**

https://bahamabeachrealty.com

Nestled in the palm trees on the east side of Lubbers Quarters, Lubbers Leap is ideally situated on 11,306 sq. ft. of waterfront property, perfectly positioned to take full advantage of the balmy tropical trade winds for which Abaco is famous. This 1,710-sq. ft. Bahamian-style cottage offers a delightful blend of comfort and island charm....