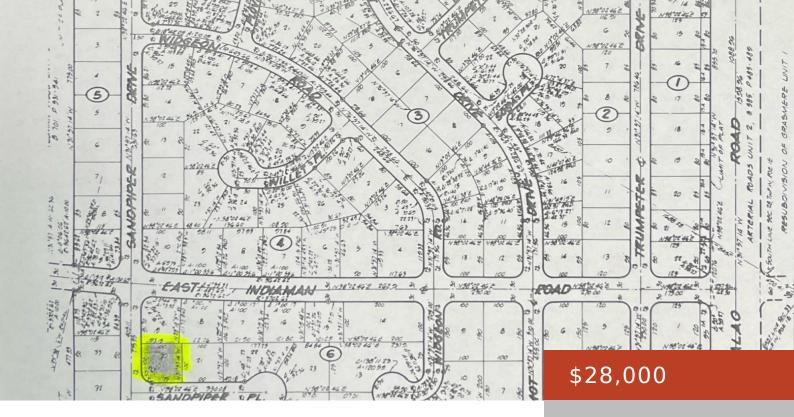

## LT20 BLK 6, SANDPIPER PL YEOMAN WOOD

https://bahamabeachrealty.com

Nestled in the serene, family friendly Yeoman Wood Subdivision, this spacious single-family lot offers the perfect setting to build your dream home. The neighbourhood is known for its tranquility and convenience, providing easy access to main thoroughfares of Bali Road and Settlers Way. Enjoy close proximity to some of Grand Bahamaâ sinest schools, restaurants and...

## **Basics**

Category: Lots/Acreage

Bathrooms: 0 baths

**Lot size: 10000** sq ft

**Block:** 6 **Lot:** 20

**Date Listed:** 2025-07-18T00:00:00

Bedrooms: 0 beds

Area: 10000 sq ft

**Currency: BSD** 

Island: Grand Bahama/Freeport

Sale or Rent: For Sale Only

**MLS ID:** 63321