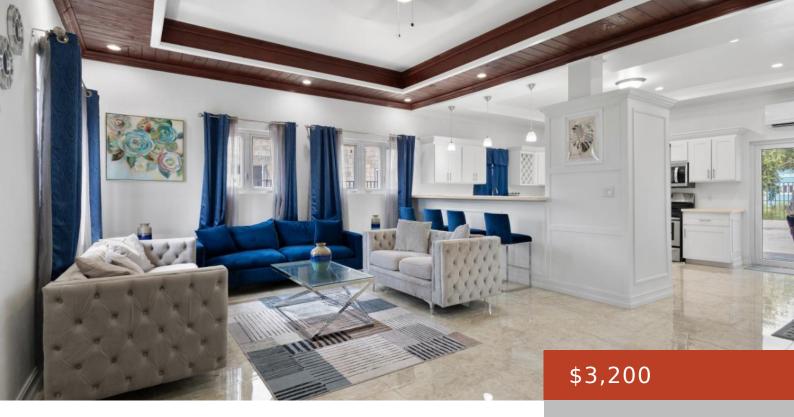

### **Basics**

Category: Half Duplex Bedrooms: 2 beds

Bathrooms: 1 bath Half baths: 1 half bath

**Area: 1500** sq ft **Lot size: 0** sq ft

**Currency:** BSD **Island:** New Providence/Paradise Island

**Rental Amount:** \$3,200 **Sale or Rent:** For Rent Only

# **Building Details**

Foundation: Yes Construction: Concrete Block

Floor covering: Ceramic Tile, Wall to Wall Carpet Exterior material: Finished Concrete

**Roof:** Asphalt Shingle Parking: Open

### **Amenities & Features**

**Laundry:** In Unit Sewer: Connected

**Style:** Townhouse **Shared Amenities:** Pool Outdoor

Air conditioning (Condo): Split Water: City

Outdoor Area (Condo): Patio, Pool Amenities: 24 Hour Security, Furnished, Impact Windows,