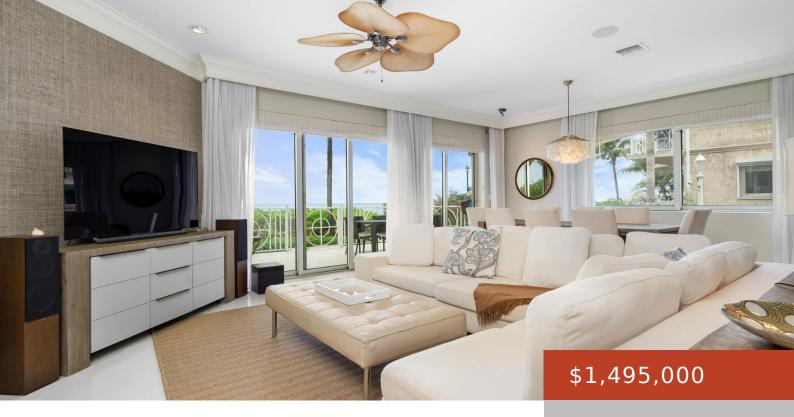

## **LOVE BEACH WALK BLDG 5**

https://bahamabeachrealty.com

Situated in the heart of western New Providence, thiis turnkey 3-bed, 3.5-bath condo in the Love Beach community spans 2,000 sq. ft. of open and airy interior space. Upon entering this unit, your eyes are immediately drawn to the impact resistant sliding glass doors that open onto a private 266-sq.-ft. covered balcony with incredible sandy...

- 3 heds
- 3 haths
- Condo
- 2266 sq ft

Email: info@bahamabeachrealty.com

**Basics** 

Category: Condo Bedrooms: 3 beds

**Bathrooms: 3** baths **Half baths: 1** half bath

**Area: 2266** sq ft **Lot size: 0** sq ft