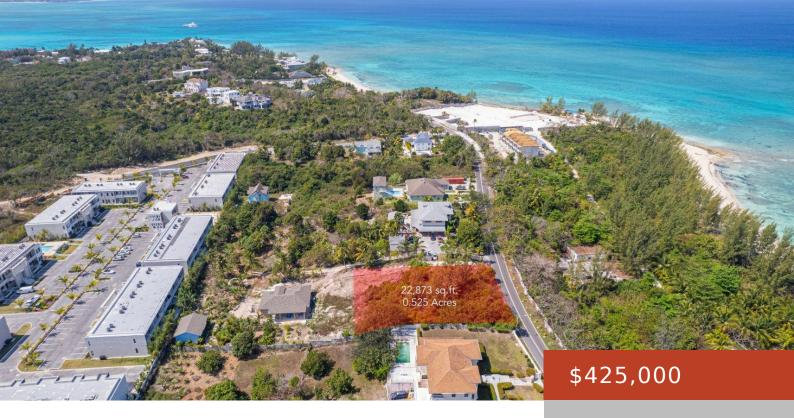

#### **LOVE ESTATES**

https://bahamabeachrealty.com

Rare .525 acre multi-family lot in Love Beach offers ocean view potential and has deeded beach access. Located on prime West Bay Street, it's ideal for a private residence, luxury villas or a boutique rental development. This sought after area presents a unique investment opportunity with endless possibilities. One of the last vacant lots available,...

### **Basics**

Category: Lots/Acreage

Bathrooms: 0 baths

**Lot size: 22873** sq ft

Island: New Providence/Paradise Island

Sale or Rent: For Sale Only

**MLS ID:** 61724

Bedrooms: 0 beds

Area: 22873 sq ft

**Currency:** BSD

**Lot:** 50A

Date Listed: 2025-03-24T00:00:00