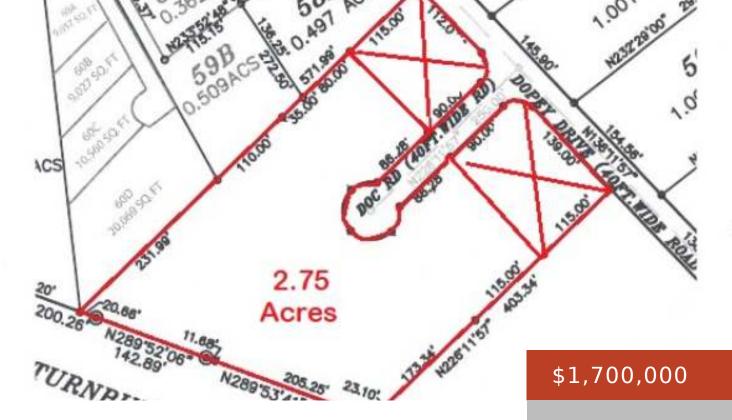

#### **LOTS 55-57B, LOVE ESTATES**

https://bahamabeachrealty.com

Multi Family Lot #54B,55,56 &57B (2.75 Acres) in Love Estates stands out as the premier destination in the western district of Nassau, Bahamas, offering the best-priced and largest selection of generously sized lots. Nestled at the heart of numerous developments, residents benefit from easy access to a variety of amenities, such as Entertainment, Beaches, Schools,...

### **Basics**

Category: Lots/Acreage

Bathrooms: 0 baths

**Lot size: 119967** sq ft

Island: New Providence/Paradise Island

Sale or Rent: For Sale Only

**MLS ID:** 57507

Bedrooms: 0 beds

Area: 0 sq ft

**Currency:** BSD

**Lot:** 54B-57B

**Date Listed:** 2024-04-26T00:00:00

## **Miscellaneous**

Legal Description: Love Estates, Multi Family