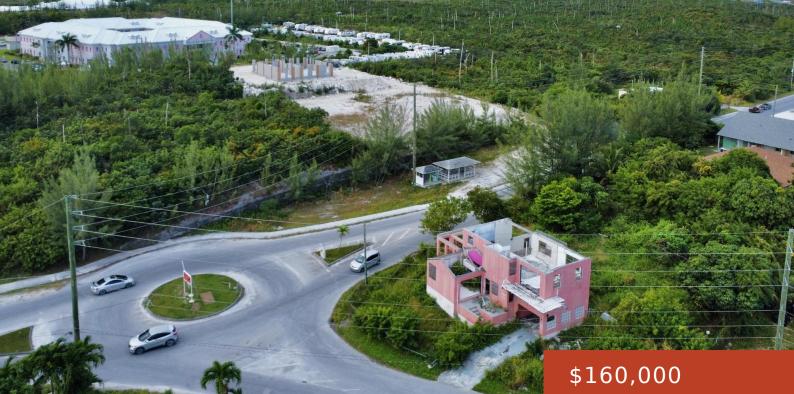

#### FOREST DRIVE, DUNDAS TOWN

https://bahamabeachrealty.com

Discover the endless possibilities with this multi-family fixerupper, ideally located in a prime residential neighborhood within a thriving commercial area. This split-level property features two separate units: a spacious 3-bedroom, 2-bath main home and an additional 2-bedroom, 1-bath unit, offering flexibility for both living and investment opportunities. Set on a 15,796 sq ft corner lot...

## Miscellaneous

**Legal Description:** 1,444 sq ft home, located on 15,796 sq ft property, being a portion of Lots 42 & 43, located at the intersection of Forest Drive and Crockett Drive, Dundas Town

Road: Street