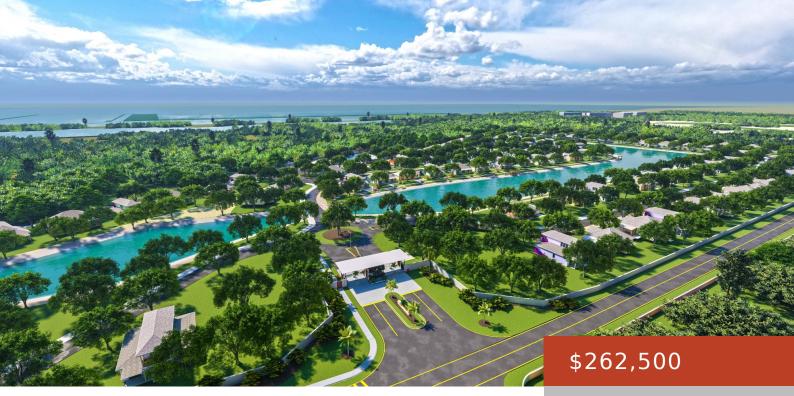

ADELAIDE ROAD https://bahamabeachrealty.com

Discover unparalleled luxury and convenience in the exquisite single-family property, perfectly nestled within the exclusive Windsor Lakes gated community. Imagine waking up to the tranquil lake views, just moments from the pristine beaches of Nassau, a championship golf course, and a vibrant marina. This is more than just a home, it's a way of life....

## Basics

Category: Lots/Acreage Bathrooms: 0 baths Lot size: 7153 sq ft Island: New Providence/Paradise Island Sale or Rent: For Sale Only MLS ID: 63141 Bedrooms: 0 beds Area: 7153 sq ft Currency: BSD Lot: 26 Date Listed: 2025-07-01T00:00:00

## **Amenities & Features**

Sewer: Connected

Air conditioning (Condo): None

**Amenities:** 24 Hour Security, Fully Fenced, Garden Area, Short Term Allowed, Swimming Pool

Style: Single Family Lot

Water: City