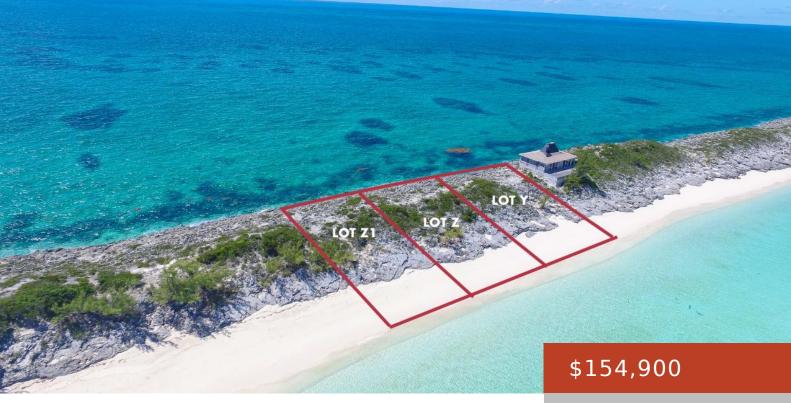

#### **LOT Z1 ROSE ISLAND**

https://bahamabeachrealty.com

Exceptional opportunity to build your beachfront oasis on an elevated sea-to-sea lot with approx. 100' of white sand beach to the north and 100' of deep-water access to the south. This spacious parcel offers stunning views and endless potential for a private villa. Located on sought-after Rose Island, known for its crystal-clear waters, boating access,...

### **Basics**

Category: Lots/Acreage

**Bathrooms: 0** baths

Lot size: 9341 sq ft

Island: Rose Island

Sale or Rent: For Sale Only

MLS ID: 62046

Bedrooms: 0 beds

Area: 8459 sq ft

**Currency: BSD** 

Lot: Z1

**Date Listed:** 2025-04-14T00:00:00

## **Miscellaneous**

**Legal Description:** Lot Z1 **Site Influences:** Hillside, Private Setting, View - Ocean, Low Maint

Rose Island Yard, Shopping Nearby, Recreation Nearby, Quiet Area, Beach Front