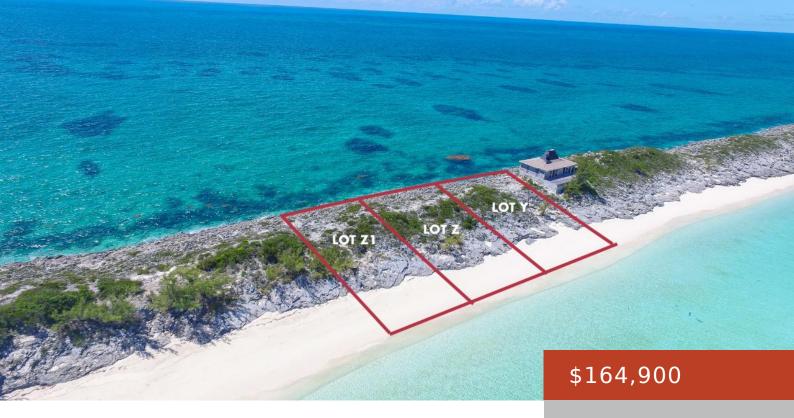

#### LOT Z ROSE ISLAND

https://bahamabeachrealty.com

Exceptional opportunity to build your beachfront oasis on an elevated sea-to-sea lot with approx. 100' of white sand beach to the north and 100' of deep-water access to the south. This spacious parcel offers stunning views and endless potential for a private villa. Located on sought-after Rose Island, known for its crystal-clear waters, boating access,...

### Basics

Category: Lots/Acreage Bathrooms: 0 baths Lot size: 10140 sq ft Island: Rose Island Sale or Rent: For Sale Only MLS ID: 62047 Bedrooms: 0 beds Area: 10140 sq ft Currency: BSD Lot: Z Date Listed: 2025-04-14T00:00:00

# Miscellaneous

Legal Description: Lot Z Rose Island

**Site Influences:** Hillside, Private Setting, View - Ocean, Low Maint Yard, Shopping Nearby, Recreation Nearby, Quiet Area, Beach Front

Call us now

Email: info@bahamabeachrealty.com