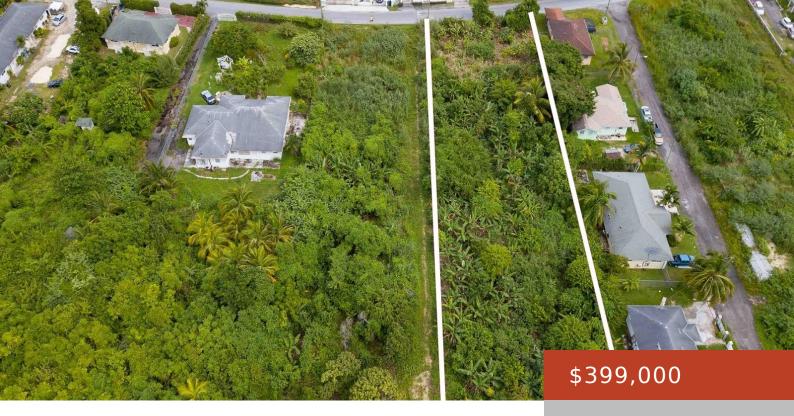

## LOT S, PALM BEACH DRIVE

https://bahamabeachrealty.com

0.807 acres in commercial property, just off Carmichael road is yours for residential or commercial use. This location is ideal for your business development near Carmichael Road. With all infrastructure in place, this property is also available for lease and is well-suited to bring your vision for success to life. Secure today and make your...

## **Miscellaneous**

Legal Description: Lot S, 0.807 acres, Palm Beach Drive, Carmichael, Nassau, Bahamas