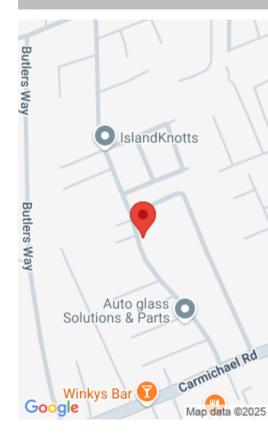

## **Miscellaneous**

Legal Description: Lot S, 0.807 acres, Palm Beach Drive, Carmichael, Nassau, Bahamas